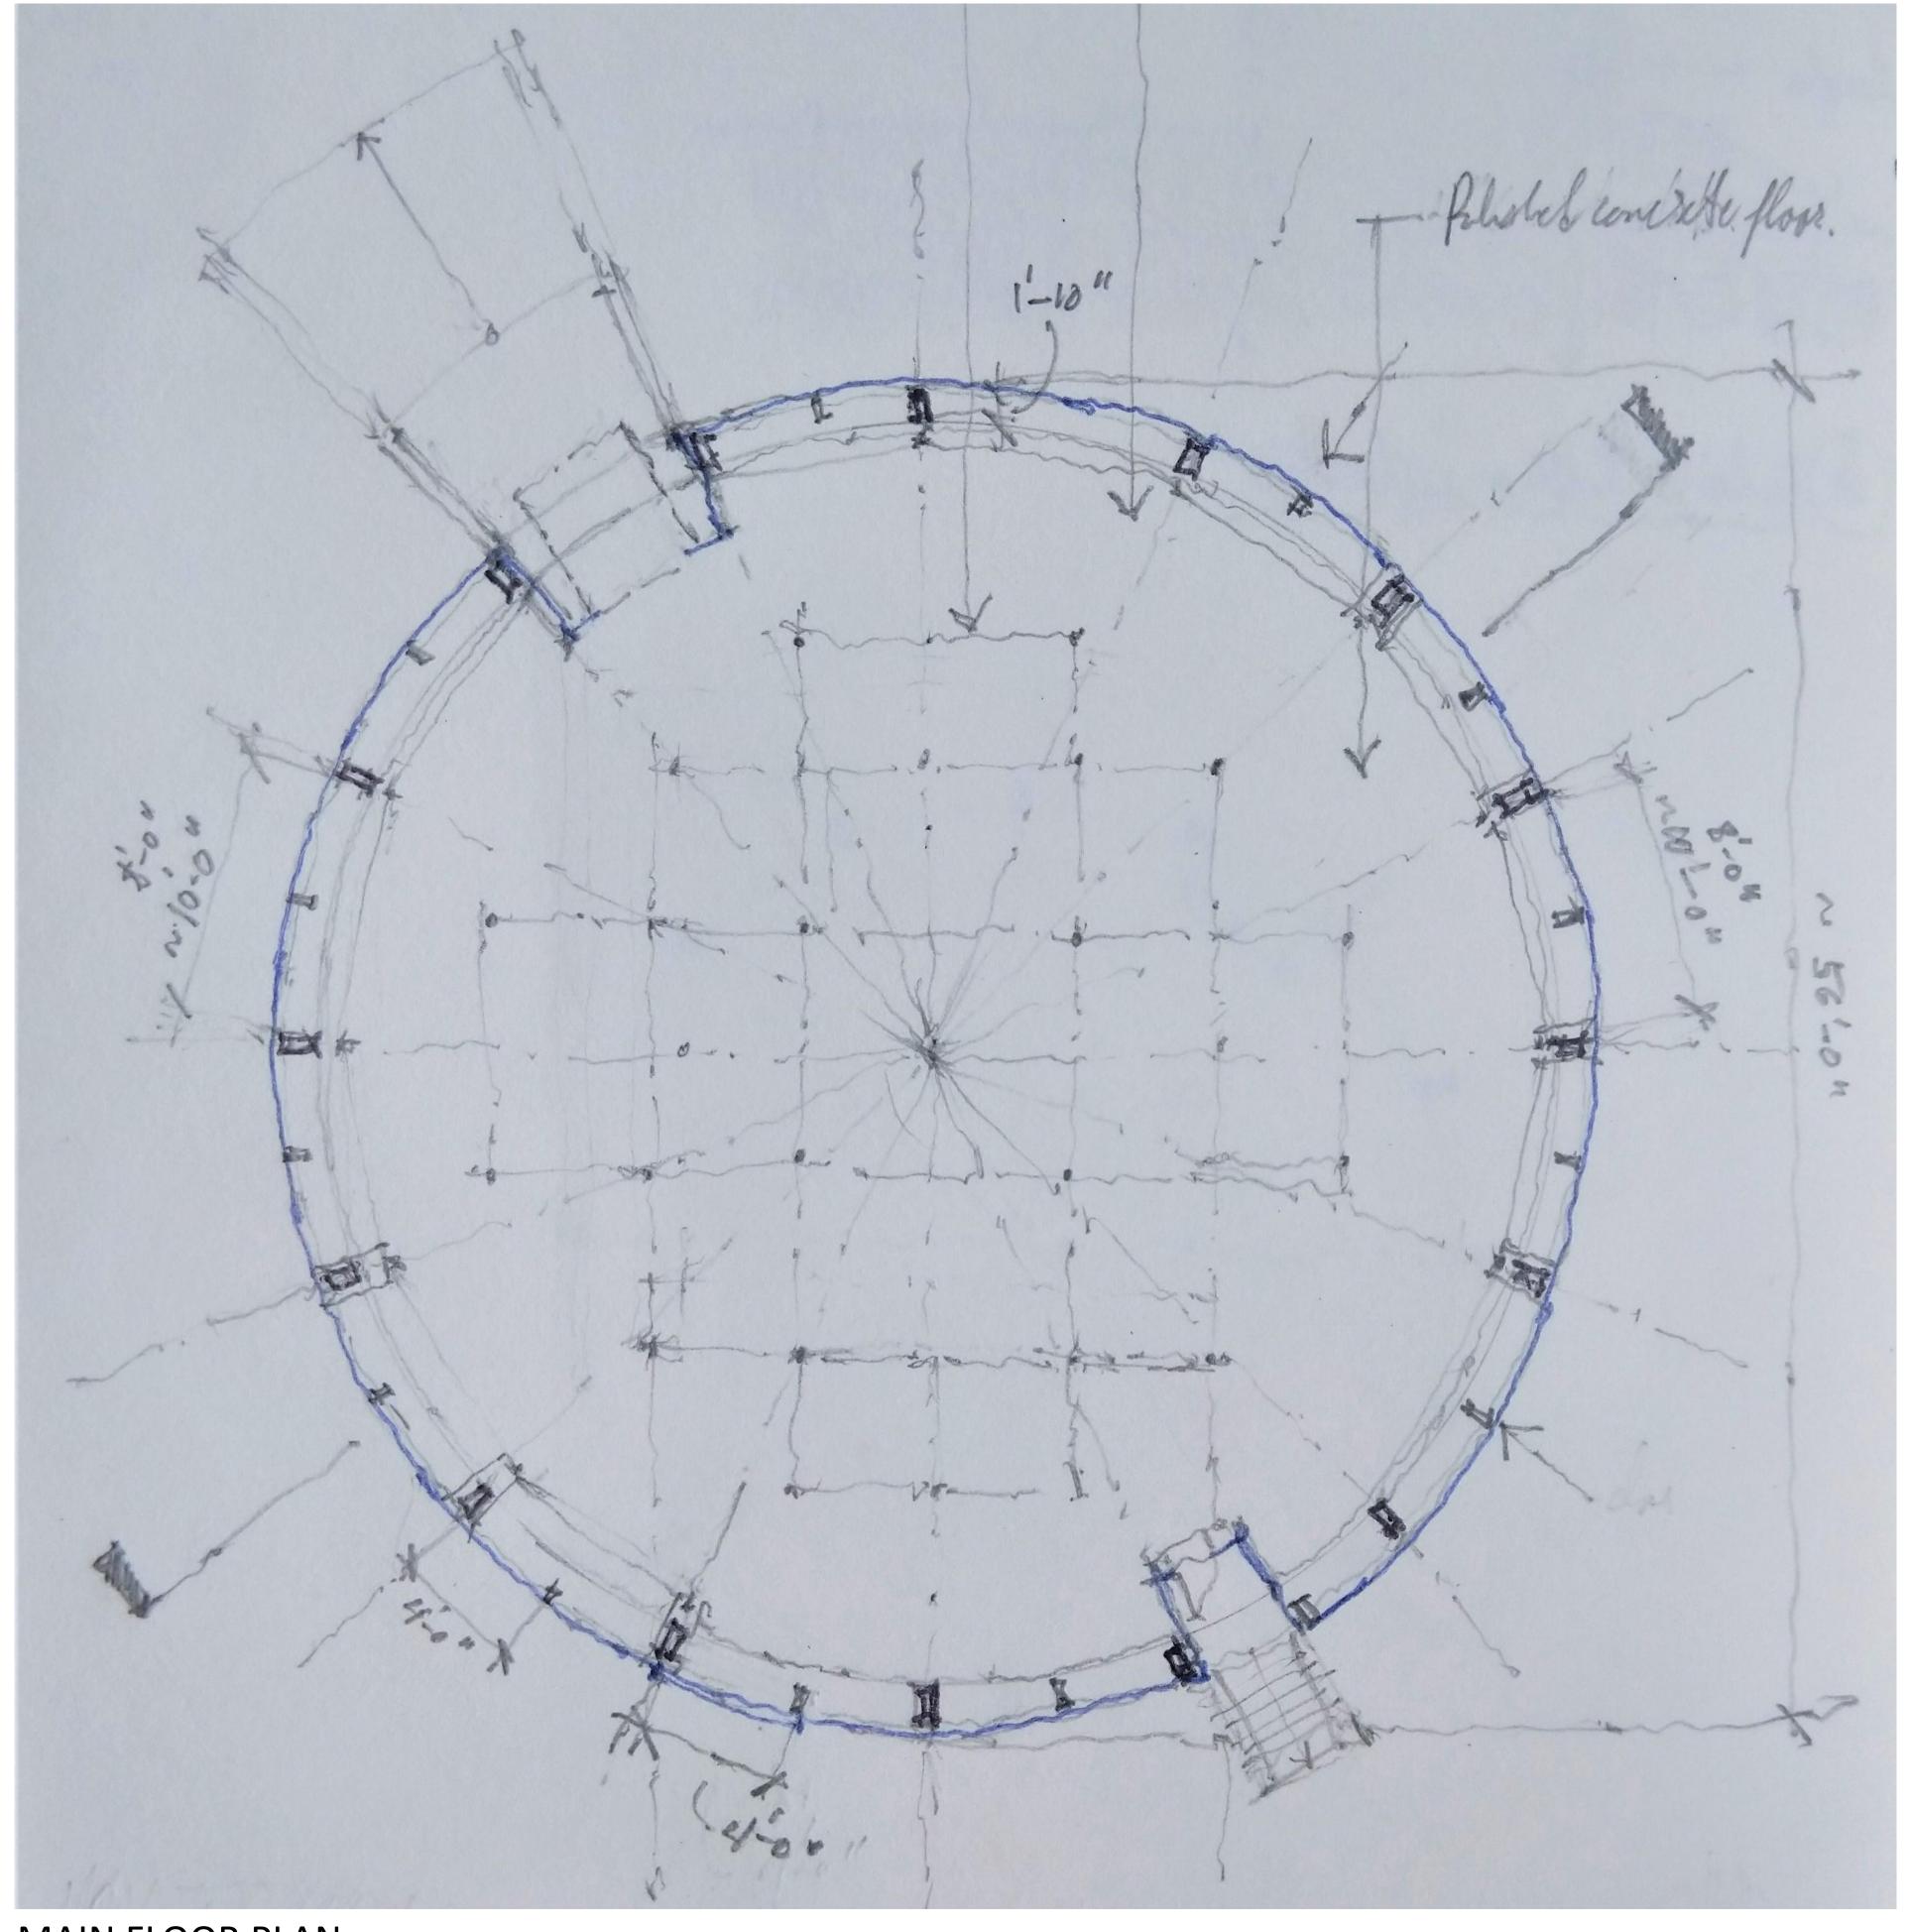

## MAIN FLOOR PLAN

The structure is composed of sixteen Glulam (glued laminated timber) members inclined to acquire the renowned teepee outline of the wick up. This arrangement is paramount, for a column free space is created to facilitate the reconfiguring of interior elements thus supporting a variety of events. Guests can tackle small ongoing projects comfortably under one roof driven holistically after the same objectives. These events could include exhibitions, seminars, and meetings for science communication and positive public relations to raise awareness of the potential found at the ranch and its future endeavors.