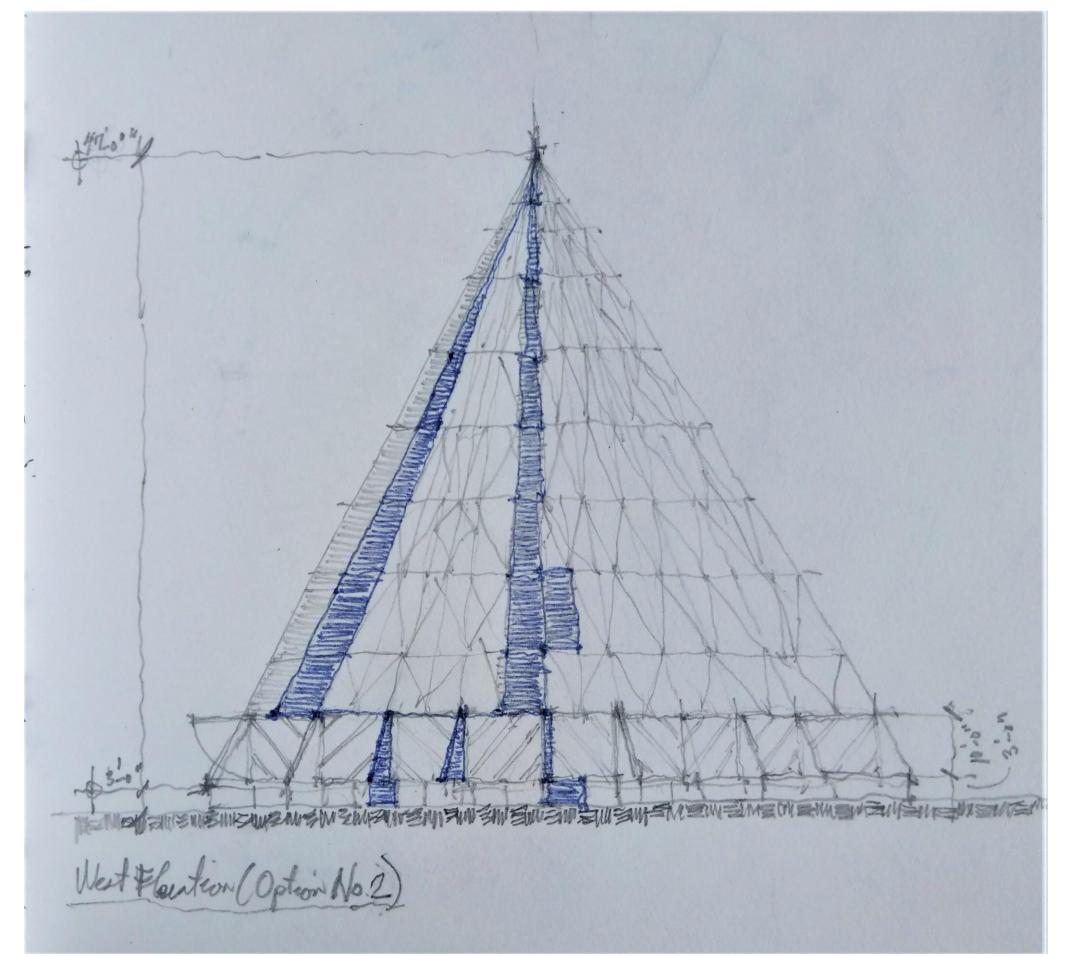

## MAIN FLOOR PLAN

The structure is composed of sixteen Glulam (glued laminated timber) members inclined to acquire the renowned teepee outline of the wick up. This arrangement is paramount, for a column free space is created to facilitate the reconfiguring of interior elements thus supporting a variety of events. Guests can tackle small ongoing projects comfortably under one roof driven holistically after the same objectives. These events could include exhibitions, seminars, and meetings for science communication and positive public relations to raise awareness of the potential found at the ranch and its future endeavors.



## WEST ELEVATION OPTION NO. 1



WEST ELEVATION OPTION NO. 2