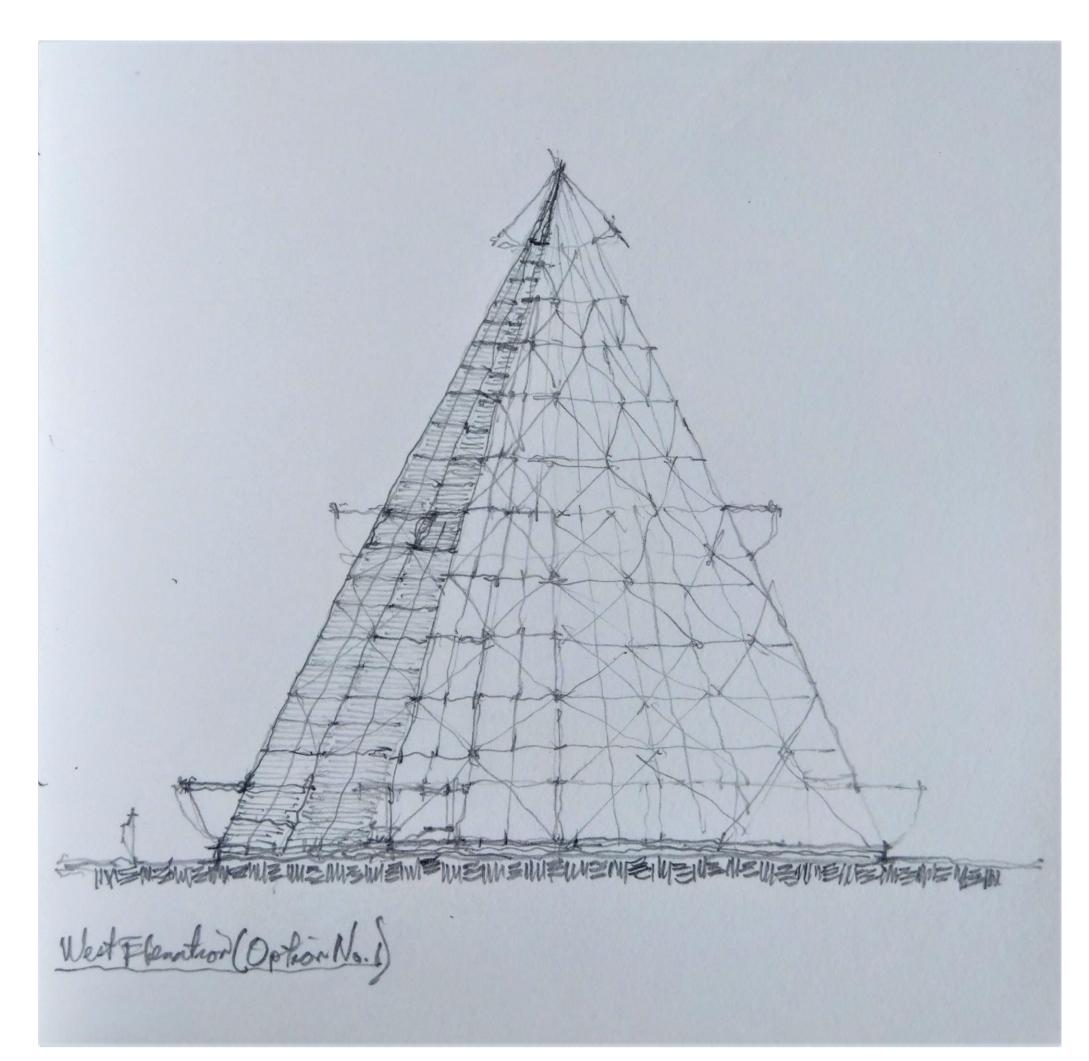

## MAIN FLOOR PLAN

The structure is composed of sixteen Glulam (glued laminated timber) members inclined to acquire the renowned teepee outline of the wick up. This arrangement is paramount, for a column free space is created to facilitate the reconfiguring of interior elements thus supporting a variety of events. Guests can tackle small ongoing projects comfortably under one roof driven holistically after the same objectives. These events could include exhibitions, seminars, and meetings for science communication and positive public relations to raise awareness of the potential found at the ranch and its future endeavors.



## WEST ELEVATION OPTION NO. 1



WEST ELEVATION OPTION NO. 2